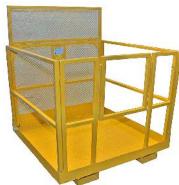

## FOLDING FORKLIFT MAN BASKETS

**MBF-4848** 

- 42"H Tubular Square Side Rails with Mid Rail
- · Swing-In Door Standard
- Safety Chain to Secure Basket To Lift
- 2 Harness Hook Points
- 48"W x 48"L Base
- 4"H Kickplate On All Sides
- 60"H Mesh Enclosed Back
- Full Length Fork Pockets Fit Up To 2.5" x 7" Forks
- Collapsible Design Reduces Shipping Costs & Storage Space Requirements
- 800 LBS. Capacity

**MBF-7248** 

- 42"H Tubular Square Side Rails with Mid Rail
- Swing-In Door Standard
- Safety Chain to Secure Basket To Lift
- 2 Harness Hook Points
- 72"W x 48"L Base
- 4"H Kickplate On All Sides
- 60"H Mesh Enclosed Back
- Full Length Fork Pockets Fit Up To 2.5" x 7" Forks
- Collapsible Design Reduces Shipping Costs & Storage Space Requirements
- 800 LBS. Capacity