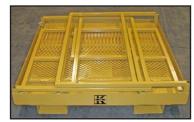

## FOLDING FORKLIFT MAN BASKETS

**MBF-4848** 

- 42"H Tubular Square Side Rails with Mid Rail
- · Swing-In Door Standard
- Safety Chain to Secure Basket To Lift
- 2 Harness Hook Points
- 48"W x 48"L Base
- 4"H Kickplate On All Sides
- 60"H Mesh Enclosed Back
- Full Length Fork Pockets Fit Up To 2.5" x 7" Forks
- Collapsible Design Reduces Shipping Costs & Storage Space Requirements
- 800 LBS. Capacity

MBF-4848 Collapsed

*MBF OPTION:*MBF-TT24 Hang On Tool Tray