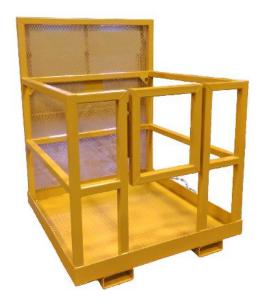

#### **MBF-4848HD**

- 42"H Tubular Square Side Rails with Mid Rail
- Swing-In Door Standard
- Safety Chain to Secure Basket to Lift
- 4"H Kickplate on All Sides
- 60"H Mesh Backing
- 2 Safety Harness Hook Points
- 48"W x 48"L Base
- Full Length Heavy Duty Tubed Fork Pockets
- Fit Up To 2.25" x 7" Forks
- Heavy Duty 2" x 2" Tube
- Fully Welded Construction
- Designed for Rough Terrain Use
- 1,200 LBS. Capacity

#### MBF-7248HD

- 42"H Tubular Square Side Rails with Mid Rail
- Swing-In Door Standard
- Safety Chain to Secure Basket to Lift
- 4"H Kickplate on All Sides
- 60"H Mesh Backing
- 2 Safety Harness Hook Points
- 72"W x 48"L Base
- Full Length Heavy Duty Tubed Fork Pockets
- Fit Up To 2.25" x 7" Forks
- Heavy Duty 2" x 2" Tube
- Fully Welded Construction
- Designed for Rough Terrain Use
- 1,200 LBS. Capacity