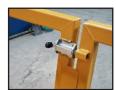

id Rail
- Swing-In Door Standard
- Safety Chain to Secure Basket to Lift
- 4"H Kickplate on All Sides
- 60"H Mesh Backing
- 2 Safety Harness Hook Points
- 48"W x 48"L Base
- Full Length Heavy Duty Tubed Fork Pockets
- Fit Up To 2.25" x 7" Forks
- Heavy Duty 2" x 2" Tube
- Fully Welded Construction
- Designed for Rough Terrain Use
- 1,200 LBS. Capacity



#### MBF-7248HD

- 42"H Tubular Square Side Rails with Mid Rail
- Swing-In Door Standard
- Safety Chain to Secure Basket to Lift
- 4"H Kickplate on All Sides
- 60"H Mesh Backing
- 2 Safety Harness Hook Points
- 72"W x 48"L Base
- Full Length Heavy Duty Tubed Fork Pockets
- Fit Up To 2.25" x 7" Forks
- Heavy Duty 2" x 2" Tube
- Fully Welded Construction
- Designed for Rough Terrain Use
- 1,200 LBS. Capacity



*MBF OPTION:*MBF-PL Pin Lock



HD Series comes with Spring Loaded Door Latch