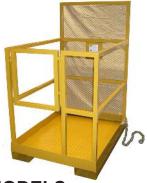

## COMPACT FORKLIFT MAN BASKETS

**MBF-3333** 

- 1-1/4" Square Tube Construction
- 42"H Side Rails with Mid Rail
- 60"H Mesh Enclosed Back
- Swing-In Door Standard
- Safety Chain to Secure Basket To Lift
- 2 Safety Harness Hook Points
- 33"W x 32"L Base
- Treadplate Floor for Anti-Slip
- 4"H Kickplate On All Sides
- Full Length Fork Pockets Fit Up To 2.5" x 7" Forks
- 500 LBS. Capacity

Full Length Fork Pockets
Standard on all Models

**MBF-3648** 

- 1-1/4" Square Tube Construction
- 42"H Side Rails with Mid Rail
- 60"H Mesh Enclosed Back
- Swing-In Door Standard
- Safety Chain to Secure Basket To Lift
- 2 Safety Harness Hook Points
- 36"W x 48"L Base
- Treadplate Floor for Anti-Slip
- 4"H Kickplate On All Sides
- Full Length Fork Pockets Fit Up To 2.5" x 7" Forks
- 600 LBS. Capacity