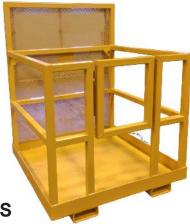

## COMPACT FORKLIFT MAN BASKETS

**MBF-3333** 

- 1-1/4" Square Tube Construction
- 42"H Side Rails with Mid Rail
- 60"H Mesh Enclosed Back
- Swing-In Door Standard
- Safety Chain to Secure Basket To Lift
- 2 Safety Harness Hook Points
- 33"W x 32"L Base
- Treadplate Floor for Anti-Slip
- 4"H Kickplate On All Sides
- Full Length Fork Pockets Fit Up To 2.5" x 7" Forks
- 500 LBS. Capacity