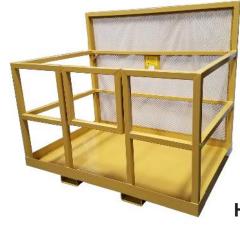

Full Length Fork Pockets
Standard on all Models

**MBF-3648** 

- 1-1/4" Square Tube Construction
- 42"H Side Rails with Mid Rail
- 60"H Mesh Enclosed Back
- Swing-In Door Standard
- Safety Chain to Secure Basket To Lift
- 2 Safety Harness Hook Points
- 36"W x 48"L Base
- Treadplate Floor for Anti-Slip
- 4"H Kickplate On All Sides
- Full Length Fork Pockets Fit Up To 2.5" x 7" Forks
- 600 LBS. Capacity