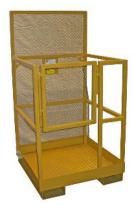

#### **MBF-4848HD**

- 42"H Tubular Square Side Rails with Mid Rail
- Swing-In Door Standard
- Safety Chain to Secure Basket to Lift
- 4"H Kickplate on All Sides
- 60"H Mesh Backing
- 2 Safety Harness Hook Points
- 48"W x 48"L Base
- Full Length Heavy Duty Tubed Fork Pockets
- Fit Up To 2.25" x 7" Forks
- Heavy Duty 2" x 2" Tube
- Fully Welded Construction
- Designed for Rough Terrain Use
- 1,200 LBS. Capacity

#### MBF-7248HD

- 42"H Tubular Square Side Rails with Mid Rail
- Swing-In Door Standard
- Safety Chain to Secure Basket to Lift
- 4"H Kickplate on All Sides
- 60"H Mesh Backing
- 2 Safety Harness Hook Points
- 72"W x 48"L Base
- Full Length Heavy Duty Tubed Fork Pockets
- Fit Up To 2.25" x 7" Forks
- Heavy Duty 2" x 2" Tube
- Fully Welded Construction
- Designed for Rough Terrain Use
- 1,200 LBS. Capacity