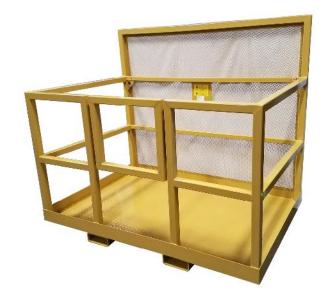

## COMPACT FORKLIFT MAN BASKETS

**MBF-3333** 

- 1-1/4" Square Tube Construction
- 42"H Side Rails with Mid Rail
- 60"H Mesh Enclosed Back
- Swing-In Door Standard
- Safety Chain to Secure Basket To Lift
- 2 Safety Harness Hook Points
- 33"W x 32"L Base
- Treadplate Floor for Anti-Slip
- 4"H Kickplate On All Sides
- Full Length Fork Pockets Fit Up To 2.5" x 7" Forks
- 500 LBS. Capacity

Full Length Fork Pockets
Standard on all Models

**MBF-3648** 

- 1-1/4" Square Tube Construction
- 42"H Side Rails with Mid Rail
- 60"H Mesh Enclosed Back
- Swing-In Door Standard
- Safety Chain to Secure Basket To Lift
- 2 Safety Harness Hook Points
- 36"W x 48"L Base
- Treadplate Floor for Anti-Slip
- 4"H Kickplate On All Sides
- Full Length Fork Pockets Fit Up To 2.5" x 7" Forks
- 600 LBS. Capacity