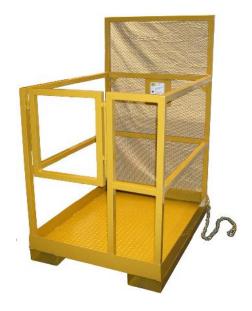

## COMPACT FORKLIFT MAN BASKETS

**MBF-3333** 

- 1-1/4" Square Tube Construction
- 42"H Side Rails with Mid Rail
- 60"H Mesh Enclosed Back
- Swing-In Door Standard
- Safety Chain to Secure Basket To Lift
- 2 Safety Harness Hook Points
- 33"W x 32"L Base
- Treadplate Floor for Anti-Slip
- 4"H Kickplate On All Sides
- Full Length Fork Pockets Fit Up To 2.5" x 7" Forks
- 500 LBS. Capacity

Full Length Fork Pockets
Standard on all Models

**MBF-3648** 

- 1-1/4" Square Tube Construction
- 42"H Side Rails with Mid Rail
- 60"H Mesh Enclosed Back
- Swing-In Door Standard
- Safety Chain to Secure Basket To Lift
- 2 Safety Harness Hook Points
- 36"W x 48"L Base
- Treadplate Floor for Anti-Slip
- 4"H Kickplate On All Sides
- Full Length Fork Pockets Fit Up To 2.5" x 7" Forks
- 600 LBS. Capacity