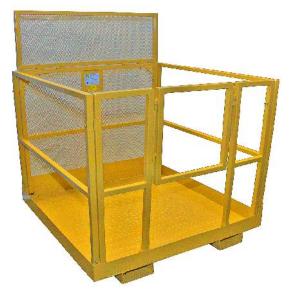

## FOLDING FORKLIFT MAN BASKETS

**MBF-4848** 

- 42"H Tubular Square Side Rails with Mid Rail
- · Swing-In Door Standard
- Safety Chain to Secure Basket To Lift
- 2 Harness Hook Points
- 48"W x 48"L Base
- 4"H Kickplate On All Sides
- 60"H Mesh Enclosed Back
- Full Length Fork Pockets Fit Up To 2.5" x 7" Forks
- Collapsible Design Reduces Shipping Costs & Storage Space Requirements
- 800 LBS. Capacity

**MBF-7248** 

- 42"H Tubular Square Side Rails with Mid Rail
- Swing-In Door Standard
- Safety Chain to Secure Basket To Lift
- 2 Harness Hook Points
- 72"W x 48"L Base
- 4"H Kickplate On All Sides
- 60"H Mesh Enclosed Back
- Full Length Fork Pockets Fit Up To 2.5" x 7" Forks
- Collapsible Design Reduces Shipping Costs & Storage Space Requirements
- 800 LBS. Capacity