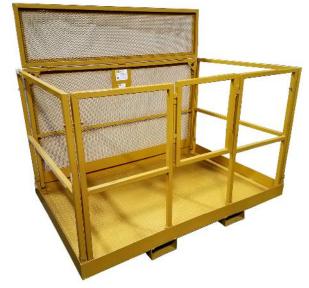

#### **MBF-4848HD**

- 42"H Tubular Square Side Rails with Mid Rail
- Swing-In Door Standard
- Safety Chain to Secure Basket to Lift
- 4"H Kickplate on All Sides
- 60"H Mesh Backing
- 2 Safety Harness Hook Points
- 48"W x 48"L Base
- Full Length Heavy Duty Tubed Fork Pockets
- Fit Up To 2.25" x 7" Forks
- Heavy Duty 2" x 2" Tube
- Fully Welded Construction
- Designed for Rough Terrain Use
- 1,200 LBS. Capacity

#### MBF-7248HD

- 42"H Tubular Square Side Rails with Mid Rail
- Swing-In Door Standard
- Safety Chain to Secure Basket to Lift
- 4"H Kickplate on All Sides
- 60"H Mesh Backing
- 2 Safety Harness Hook Points
- 72"W x 48"L Base
- Full Length Heavy Duty Tubed Fork Pockets
- Fit Up To 2.25" x 7" Forks
- Heavy Duty 2" x 2" Tube
- Fully Welded Construction
- Designed for Rough Terrain Use
- 1,200 LBS. Capacity