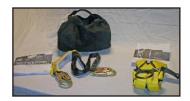

OMPACT FORKLIFT MAN BASKETS



**MBF-3333** 

- 1-1/4" Square Tube Construction
- 42"H Side Rails with Mid Rail
- 60"H Mesh Enclosed Back
- Swing-In Door Standard
- Safety Chain to Secure Basket To Lift
- 2 Safety Harness Hook Points
- 33"W x 32"L Base
- Treadplate Floor for Anti-Slip
- 4"H Kickplate On All Sides
- Full Length Fork Pockets Fit Up To 2.5" x 7" Forks
- 500 LBS. Capacity



Full Length Fork Pockets
Standard on all Models



**MBF-3648** 

- 1-1/4" Square Tube Construction
- 42"H Side Rails with Mid Rail
- 60"H Mesh Enclosed Back
- Swing-In Door Standard
- Safety Chain to Secure Basket To Lift
- 2 Safety Harness Hook Points
- 36"W x 48"L Base
- Treadplate Floor for Anti-Slip
- 4"H Kickplate On All Sides
- Full Length Fork Pockets Fit Up To 2.5" x 7" Forks
- 600 LBS. Capacity



MBF OPTION:
MBF-HR Harness w/ Lanyard

## FOLDING FORKLIFT MAN BASKETS



**MBF-4848** 

- 42"H Tubular Square Side Rails with Mid Rail
- · Swing-In Door Standard
- Safety Chain to Secure Basket To Lift
- 2 Harness Hook Points
- 48"W x 48"L Base
- 4"H Kickplate On All Sides
- 60"H Mesh Enclosed Back
- Full Length Fork Pockets Fit Up To 2.5" x 7" Forks
- Collapsible Design Reduces Shipping Costs & Storage Space Requirements
- 800 LBS. Capacity



**MBF-7248** 

- 42"H Tubular Square Side Rails with Mid Rail
- Swing-In Door Standard
- Safety Chain to Secure Basket To Lift
- 2 Harness Hook Points
- 72"W x 48"L Base
- 4"H Kickplate On All Sides
- 60"H Mesh Enclosed Back
- Full Length Fork Pockets Fit Up To 2.5" x 7" Forks
- Collapsible Design Reduces Shipping Costs & Storage Space Requiremen