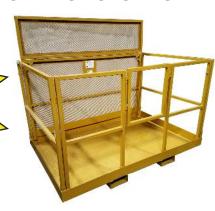

# FORKLIFT MAN BASKETS



COMPACT MODELS FOR TIGHT AREAS



FOLDING MODELS
FOR EASY STORAGE



MEETS ALL
OSHA & ANSI
Standards





HEAVY DUTY MODELS FOR ROUGH SERVICE



**CUSTOM MODELS AVAILABLE UPON REQUEST** 

## COMPACT FORKLIFT MAN BASKETS



**MBF-3333** 

- 1-1/4" Square Tube Construction
- 42"H Side Rails with Mid Rail
- 60"H Mesh Enclosed Back
- Swing-In Door Standard
- Safety Chain to Secure Basket To Lift
- 2 Safety Harness Hook Points
- 33"W x 32"L Base
- Treadplate Floor for Anti-Slip
- 4"H Kickplate On All Sides
- Full Length Fork Pockets Fit Up To 2.5" x 7" Forks
- 500 LBS. Capacity



Full Length Fork Pockets
Standard on all Models



**MBF-3648** 

- 1-1/4" Square Tube Construction
- 42"H Side Rails with Mid Rail
- 60"H Mesh Enclosed Back
- Swing-In Door Standard
- Safety Chain to Secure Basket To Lift
- 2 Safety Harness Hook Points
- 36"W x 48"L Base
- Treadplate Floor for Anti-Slip
- 4"H Kickpla