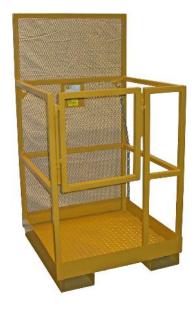

#### **MBF-4848HD**

- 42"H Tubular Square Side Rails with Mid Rail
- Swing-In Door Standard
- Safety Chain to Secure Basket to Lift
- 4"H Kickplate on All Sides
- 60"H Mesh Backing
- 2 Safety Harness Hook Points
- 48"W x 48"L Base
- Full Length Heavy Duty Tubed Fork Pockets
- Fit Up To 2.25" x 7" Forks
- Heavy Duty 2" x 2" Tube
- Fully Welded Construction
- Designed for Rough Terrain Use
- 1,200 LBS. Capacity

#### MBF-7248HD

- 42"H Tubular Square Side Rails with Mid Rail
- Swing-In Door Standard
- Safety Chain to Secure Basket to Lift
- 4"H Kickplate on All Sides
- 60"H Mesh Backing
- 2 Safety Harness Hook Points
- 72"W x 48"L Base
- Full Length Heavy Duty Tubed Fork Pockets
- Fit Up To 2.25" x 7" Forks
- Heavy Duty 2" x 2" Tube
- Fully Welded Construction
- Designed for Rough Terrain Use
- 1,200 LBS. Capacity