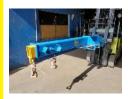

## LIFT & TILT JIBS

Lift Jibs allow for flexible lifting of long, bulky loads, such as bar stock, piping and tubing. The forklift lift jib slide over forks and secure to lift truck with a safety chain. Multiple hole locations and (2) standard swivel hook with shackles give you many lifting options. The lift jib goes from 82" retracted length to 144" fully extended. Loop handle on end allows for ease of extending jib. If you need additional lifting height, the tilting and telescoping lift jib has 3 vertical positions that can gain you up to 73" more vertical lift! Standard capacities range from 3,000LBS. to 10,000LBS. capacity. If you need a custom lift jib, please call us with your needs.

## **LIFT JIBS**

- Fully Welded
- Constructed with Structural Tube Steel & Heavy Plate
- Low Profile
- Use with forks up to 2.25" x 7"
- 2 Swivel Hooks with Screw Pin Shackles
- Telescoping with T-handle Screw Lock
- Telescopes from 6'10" out to 12'
- Safety Chain to Secure to Forklift