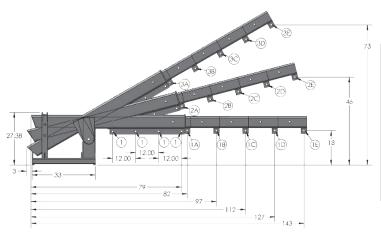

## **TILT JIBS**

- Fully Welded
- Constructed with Structural Tube Steel & Heavy Plate
- 3 Position Tilt, up tp 73" Additional Vertical Lift
- Use with forks up to 2" x 7"
- 2 Swivel Hooks with Screw Pin Shackles
- Telescoping with Pin Lock
- Telescopes from 6'10" out to 12'
- Safety Chain to Secure to Forklift

| POSITION(S) | CAPACITY (LBS.) |           |           |           |  |  |
|-------------|-----------------|-----------|-----------|-----------|--|--|
| POSITION(S) | TILTJIB-1       | TILTJIB-2 | TILTJIB-3 | TILTJIB-4 |  |  |
| 1           | 3,000           | 6,000     | 8,000     | 10,000    |  |  |
| 1A,2A,3A    | 2,900           | 5,800     | 7,700     | 9,600     |  |  |
| 1B,2B,3B    | 2,400           | 4,800     | 6,400     | 8,500     |  |  |
| 1C,2C,3C    | 2,000           | 4,000     | 5,300     | 6,300     |  |  |
| 1D,2D,3D    | 1,700           | 3,400     | 4,500     | 5,500     |  |  |
| 1E,2E,3E    | 1,500           | 3,000     | 4,000     | 5,000     |  |  |