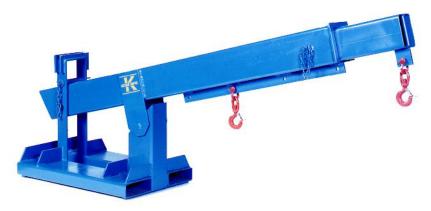

## LIFT & TILT JIBS

Lift Jibs allow for flexible lifting of long, bulky loads, such as bar stock, piping and tubing. The forklift lift jib slide over forks and secure to lift truck with a safety chain. Multiple hole locations and (2) standard swivel hook with shackles give you many lifting options. The lift jib goes from 82" retracted length to 144" fully extended. Loop handle on end allows for ease of extending jib. If you need additional lifting height, the tilting and telescoping lift jib has 3 vertical positions that can gain you up to 73" more vertical lift! Standard capacities range from 3,000LBS. to 10,000LBS. capacity. If you need a custom lift jib, please call us with your needs.

## **LIFT JIBS**

- Fully Welded
- Constructed with Structural Tube Steel & Heavy Plate
- Low Profile
- Use with forks up to 2.25" x 7"
- 2 Swivel Hooks with Screw Pin Shackles
- Telescoping with T-handle Screw Lock
- Telescopes from 6'10" out to 12'
- Safety Chain to Secure to Forklift