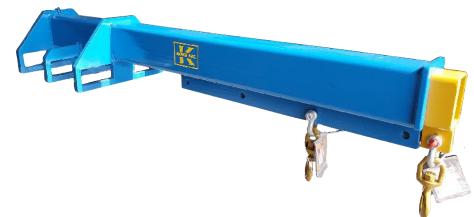

## LIFT & TILT JIBS

Lift Jibs allow for flexible lifting of long, bulky loads, such as bar stock, piping and tubing. The forklift lift jib slide over forks and secure to lift truck with a safety chain. Multiple hole locations and (2) standard swivel hook with shackles give you many lifting options. The lift jib goes from 82" retracted length to 144" fully extended. Loop handle on end allows for ease of extending jib. If you need additional lifting height, the tilting and telescoping lift jib has 3 vertical positions that can gain you up to 73" more vertical lift! Standard capacities range from 3,000LBS. to 10,000LBS. capacity. If you need a custom lift jib, please call us with your needs.

## **LIFT JIBS**

- Fully Welded
- Constructed with Structural Tube Steel & Heavy Plate
- Low Profile
- Use with forks up to 2.25" x 7"
- 2 Swivel Hooks with Screw Pin Shackles
- Telescoping with T-handle Screw Lock
- Telescopes from 6'10" out to 12'
- Safety Chain to Secure to Forklift